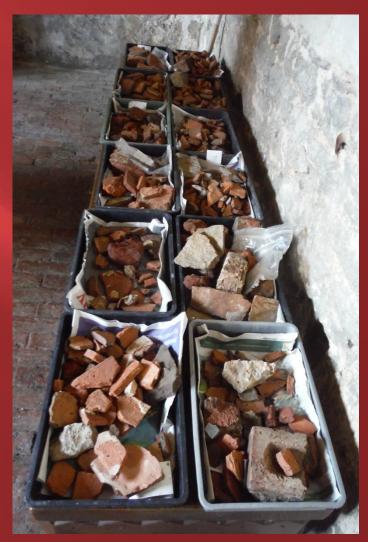

# DOVES AND KESTRELS IN WILLINGTON



Helen Parslow (Albion Archaeology)

#### Collaboration











#### Doves in Willington









#### Willington Dovecote and Stables







#### Location of initial work



#### Resistivity by locals



#### First test pits



## Locals with National trust Archaeologist





#### location





#### Year 2





#### Year 3



#### NATIONAL TRUST



#### Year 3 -HIGGINS (SAW)



### Map from 1779 - showing location of barns



Watching Brief Willington Dovecote and Stables

August 1994

Report 94/22 For The National Trust

Bedfordshire County Council Archaeology Service (Contracts and Consultancy)

































#### Records kept







#### Mystery Object?





#### Pipe Tamper?



















# Archive questions



#### Kestrels in Willington



#### Thanks

Andrew Johnston
Liz Pieksma
Tom Perret
Clare Rogers
Alison Nicholson
Tori Hainsworth
John, John and Helen Dows
National Trust (help, plus cake)
Adam Williams
All the YAC and SAW children and parents
And many others

Angus Wainwright
Susannah Oliver
Jeremy Oetgen
Mike Luke
Mark Phillips
Hester Cooper-Reade
Jack Eldridge
Hanno Conring
Slawek Ulrata
Wiebke Starke
Willington Villagers