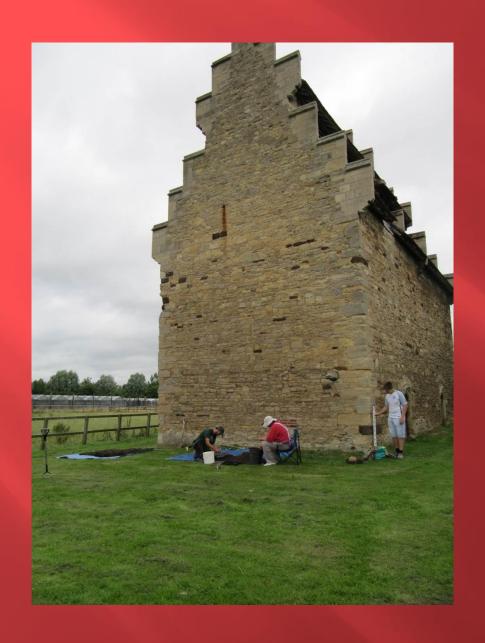

# DOVES AND KESTRELS IN WILLINGTON



Helen Parslow (Albion Archaeology)

#### Collaboration











#### Doves in Willington









#### Willington Dovecote and Stables







#### Location of initial work



#### Resistivity by locals



#### First test pits



## Locals with National trust Archaeologist





#### location





#### Year 2





#### Year 3



#### NATIONAL TRUST



#### Year 3 -HIGGINS (SAW)



### Map from 1779 - showing location of barns



Watching Brief Willington Dovecote and Stables

August 1994

Report 94/22 For The National Trust

Bedfordshire County Council Archaeology Service (Contracts and Consultancy)

































#### Records kept







#### Mystery Object?





#### Pipe Tamper?



















# Archive questions



#### Kestrels in Willington



#### Thanks

Andrew Johnston
Liz Pieksma
Tom Perret
Clare Rogers
Alison Nicholson
Tori Hainsworth
John, John and Helen Dows
National Trust (help, plus cake)
Adam Williams
All the YAC and SAW children and parents
And many others

Angus Wainwright
Susannah Oliver
Jeremy Oetgen
Mike Luke
Mark Phillips
Hester Cooper-Reade
Jack Eldridge
Hanno Conring
Slawek Ulrata
Wiebke Starke
Willington Villagers