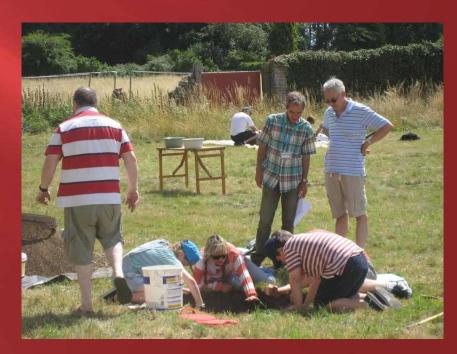

# DOVES AND KESTRELS IN WILLINGTON



Helen Parslow (Albion Archaeology)

#### Collaboration











#### Doves in Willington









#### Willington Dovecote and Stables







#### Location of initial work



#### Resistivity by locals



#### First test pits



## Locals with National trust Archaeologist





#### location





#### Year 2





#### Year 3



#### NATIONAL TRUST



#### Year 3 -HIGGINS (SAW)



### Map from 1779 - showing location of barns



Watching Brief Willington Dovecote and Stables

August 1994

Report 94/22 For The National Trust

Bedfordshire County Council Archaeology Service (Contracts and Consultancy)

































#### Records kept







#### Mystery Object?





#### Pipe Tamper?



















# Archive questions



#### Kestrels in Willington



#### Thanks

Andrew Johnston
Liz Pieksma
Tom Perret
Clare Rogers
Alison Nicholson
Tori Hainsworth
John, John and Helen Dows
National Trust (help, plus cake)
Adam Williams
All the YAC and SAW children and parents
And many others

Angus Wainwright
Susannah Oliver
Jeremy Oetgen
Mike Luke
Mark Phill