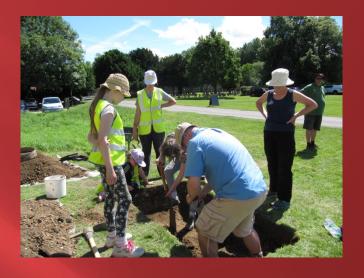

# DOVES AND KESTRELS IN WILLINGTON



Helen Parslow (Albion Archaeology)

#### Collaboration











#### Doves in Willington









#### Willington Dovecote and Stables







#### Location of initial work



#### Resistivity by locals



#### First test pits



## Locals with National trust Archaeologist





#### location





#### Year 2





#### Year 3



#### NATIONAL TRUST



#### Year 3 -HIGGINS (SAW)



### Map from 1779 - showing location of barns



Watching Brief Willington Dovecote and Stables

August 1994

Report 94/22 For The National Trust

Bedfordshire County Council Archaeology Service (Contracts and Consultancy)

































#### Records kept







#### Mystery Object?





#### Pipe Tamper?



















# Archive questions



#### Kestrels in Willington



#### Thanks

Andrew Johnston
Liz Pieksma
Tom Perret
Clare Rogers
Alison Nicholson
Tori Hainsworth
John, John and Helen Dows
National Trust (help, plus cake)
Adam Williams
All the YAC and SAW children and parents
And many others

Angus Wainwright
Susannah Oliver
Jeremy Oetgen
Mike Luke
Mark Phillips
Hester Cooper-Reade
Jack Eldridge
Hanno Conring
Slawek Ulrata
Wiebke Starke
Willington Villagers