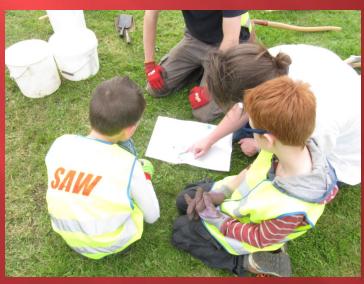

# DOVES AND KESTRELS IN WILLINGTON



Helen Parslow (Albion Archaeology)

#### Collaboration











#### Doves in Willington









#### Willington Dovecote and Stables







#### Location of initial work



#### Resistivity by locals



#### First test pits



## Locals with National trust Archaeologist





#### location





#### Year 2





#### Year 3



#### NATIONAL TRUST



#### Year 3 -HIGGINS (SAW)



### Map from 1779 - showing location of barns



Watching Brief Willington Dovecote and Stables

August 1994

Report 94/22 For The National Trust

Bedfordshire County Council Archaeology Service (Contracts and Consultancy)

































#### Records kept







#### Mystery Object?





#### Pipe Tamper?



















# Archive questions



#### Kestrels in Willington



#### Thanks

Andrew Johnston
Liz Pieksma
Tom Perret
Clare Rogers
Alison Nicholson
Tori Hainsworth
John, John and Helen Dows
National Trust (help, plus cake)
Adam Williams
All the YAC and SAW children and parents
And many others

Angus Wainwright
Susannah Oliver
Jeremy Oetgen
Mike Luke
Mark Phillips
Hester Cooper-Reade
Jack Eldridge
Hanno Conring
Slawek Ulrata
Wiebke Starke
Willington Villagers