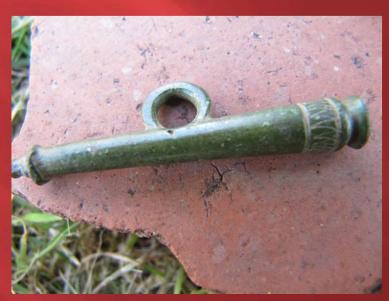

# DOVES AND KESTRELS IN WILLINGTON



Helen Parslow (Albion Archaeology)

#### Collaboration











#### Doves in Willington









#### Willington Dovecote and Stables







#### Location of initial work



#### Resistivity by locals



#### First test pits



## Locals with National trust Archaeologist





#### location





#### Year 2





#### Year 3



#### NATIONAL TRUST



#### Year 3 -HIGGINS (SAW)



### Map from 1779 - showing location of barns



Watching Brief Willington Dovecote and Stables

August 1994

Report 94/22 For The National Trust

Bedfordshire County Council Archaeology Service (Contracts and Consultancy)

































#### Records kept







#### Mystery Object?





#### Pipe Tamper?



















# Archive questions



#### Kestrels in Willington



#### Thanks

And