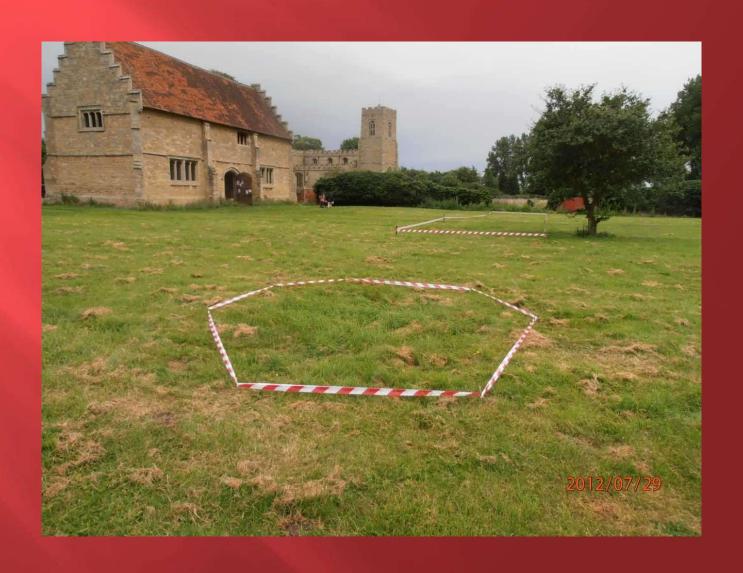

# DOVES AND KESTRELS IN WILLINGTON



Helen Parslow (Albion Archaeology)

#### Collaboration











#### Doves in Willington









#### Willington Dovecote and Stables







#### Location of initial work



#### Resistivity by locals



#### First test pits



## Locals with National trust Archaeologist





#### location





#### Year 2





#### Year 3



#### NATIONAL TRUST



#### Year 3 -HIGGINS (SAW)



### Map from 1779 - showing location of barns



Watching Brief Willington Dovecote and Stables

August 1994

Report 94/22 For The National Trust

Bedfordshire County Council Archaeology Service (Contracts and Consultancy)

































#### Records kept







#### Mystery Object?





#### Pipe Tamper?



















# Archive questions



#### Kestrels in Willington



#### Thanks

Andrew Johnston
Liz Pieksma
Tom Perret
Clare Rogers
Alison Nicholson
Tori Hainsworth
John, John and Helen Dows
National Trust (help, plus cake)
Adam Williams
All the YAC and SAW children and parents
And many others

Angus Wainwright
S