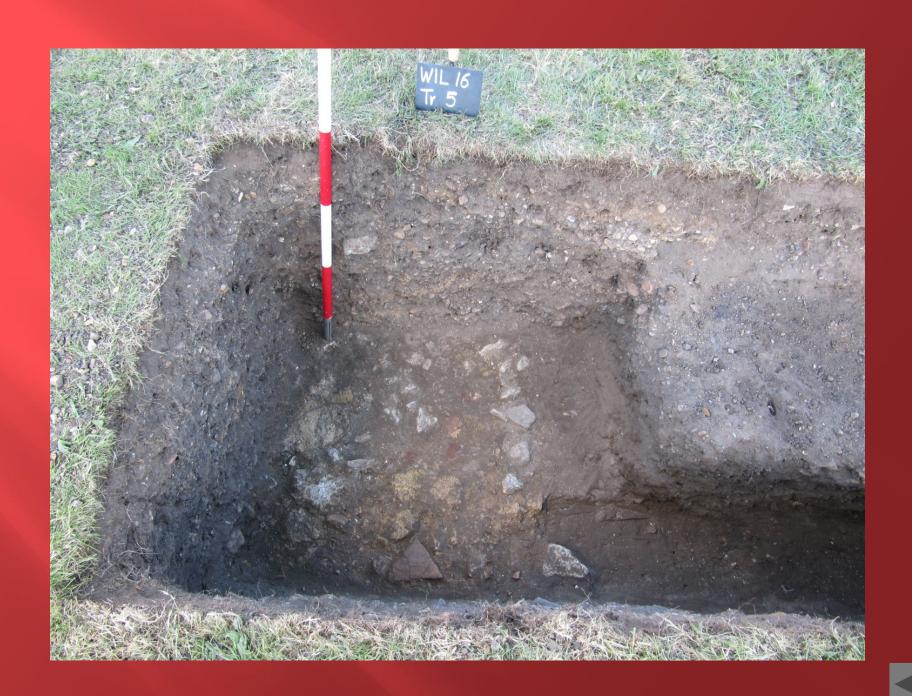

# DOVES AND KESTRELS IN WILLINGTON



Helen Parslow (Albion Archaeology)

#### Collaboration











#### Doves in Willington









#### Willington Dovecote and Stables







#### Location of initial work



#### Resistivity by locals



#### First test pits



## Locals with National trust Archaeologist





#### location





#### Year 2





#### Year 3



#### NATIONAL TRUST



#### Year 3 -HIGGINS (SAW)



### Map from 1779 - showing location of barns



Watching Brief Willington Dovecote and Stables

August 1994

Report 94/22 For The National Trust

Bedfordshire County Council Archaeology Service (Contracts and Consultancy)

































#### Records kept







#### Mystery Object?





#### Pipe Tamper?



















# Archive questions



#### Kestrels in Willington



#### Thanks

Andrew Johnston
Liz Pieksma
Tom Perret
Clare Rogers
Alison Nicholson
Tori Hainsworth
John, John and Helen Dows
National Trust (help, plus cake)
Adam Williams
All the YAC and SAW children and parents
And many others

Angus Wainwright
Susannah Oliver
Jeremy Oetgen
Mike Luke
Mark Phillips
Hester Cooper-Reade
Jack Eldridge
Hanno Conring
Slawek Ulrata
Wiebke Starke
Willington Villagers