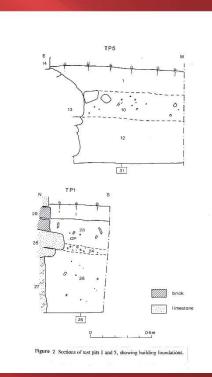

# DOVES AND KESTRELS IN WILLINGTON



Helen Parslow (Albion Archaeology)

#### Collaboration











#### Doves in Willington









#### Willington Dovecote and Stables







#### Location of initial work



#### Resistivity by locals



#### First test pits



## Locals with National trust Archaeologist





#### location





#### Year 2





#### Year 3



#### NATIONAL TRUST



#### Year 3 -HIGGINS (SAW)



### Map from 1779 - showing location of barns



Watching Brief Willington Dovecote and Stables

August 1994

Report 94/22 For The National Trust

Bedfordshire County Council Archaeology Service (Contracts and Consultancy)

































#### Records kept







#### Mystery Object?





#### Pipe Tamper?



















# Archive questions



#### Kestrels in Willington



#### Thanks

Andrew Johnston
Liz Pieksma
Tom Perret
Clare Rogers
Alison Nicholson
Tori Hainsworth
John, John and Helen Dows
National Trust (help, plus cake)
Adam Williams
All the YAC and SAW children and parents
And many others

Angus Wainwright
Susannah Oliver
Jeremy Oetgen
Mike Luke
Mark Phillips
Hester Cooper-Reade
Jack Eldridge
Hanno Conring
Slawek Ulrata
Wiebke Starke
Willington Villagers