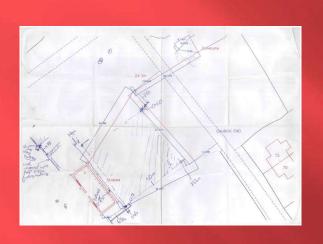

#### Location of initial work

### Map from 1779 - showing location of barns

Watching Brief Willington Dovecote and Stables

August 1994

Report 94/22 For The National Trust

Bedfordshire County Council Archaeology Service (Contracts and Consultancy)