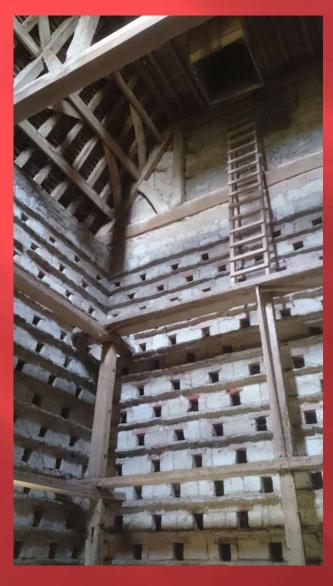

# DOVES AND KESTRELS IN WILLINGTON



Helen Parslow (Albion Archaeology)

#### Collaboration











#### Doves in Willington









#### Willington Dovecote and Stables







#### Location of initial work



#### Resistivity by locals



#### First test pits



## Locals with National trust Archaeologist





#### location





#### Year 2





#### Year 3



#### NATIONAL TRUST



#### Year 3 -HIGGINS (SAW)



### Map from 1779 - showing location of barns



Watching Brief Willington Dovecote and Stables

August 1994

Report 94/22 For The National Trust

Bedfordshire County Council Archaeology Service (Contracts and Consultancy)

































#### Records kept







#### Mystery Object?





#### Pipe Tamper?



















# Archive questions



#### Kestrels in Willington



#### Thanks

Andrew Johnston
Liz Pieksma
Tom Perret
Clare Rogers
Alison Nicholson
Tori Hainsworth
John, John a