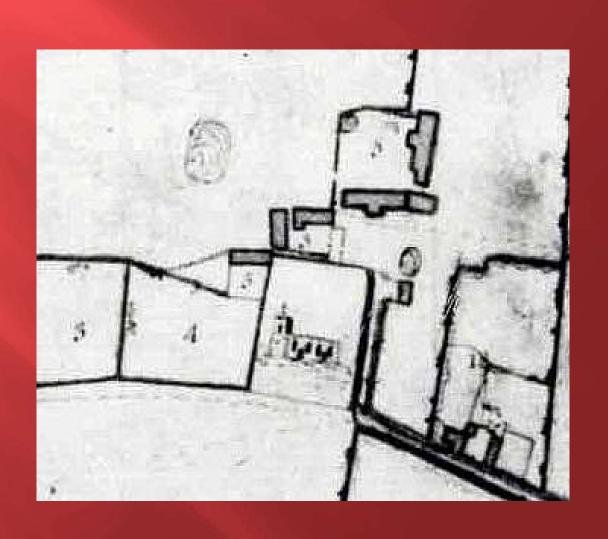

### Map from 1779 - showing location of barns

Watching Brief Willington Dovecote and Stables

August 1994

Report 94/22 For The National Trust

Bedfordshire County Council Archaeology Service (Contracts and Consultancy)