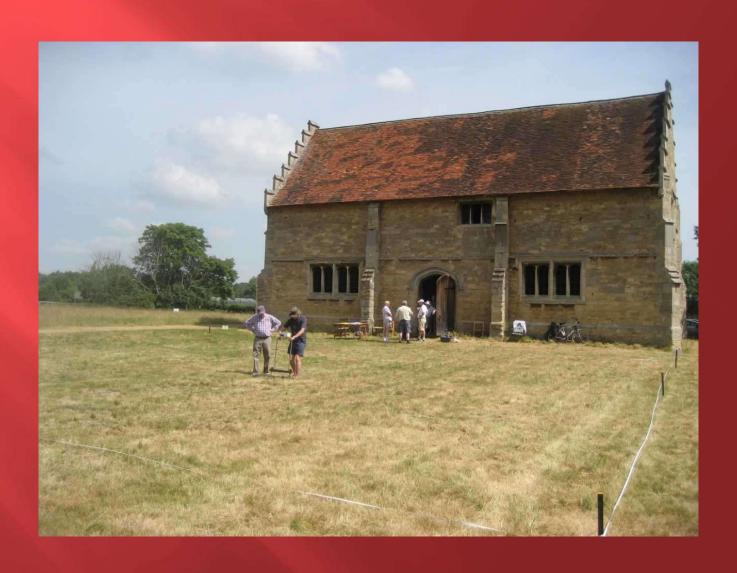

# DOVES AND KESTRELS IN WILLINGTON



Helen Parslow (Albion Archaeology)

#### Collaboration











#### Doves in Willington









#### Willington Dovecote and Stables







#### Location of initial work



#### Resistivity by locals



#### First test pits



## Locals with National trust Archaeologist





#### location





#### Year 2





#### Year 3



#### NATIONAL TRUST



#### Year 3 -HIGGINS (SAW)



### Map from 1779 - showing location of barns



Watching Brief Willington Dovecote and Stables

August 1994

Report 94/22 For The National Trust

Bedfordshire County Council Archaeology Service (Contracts and Consultancy)

































#### Records kept







#### Mystery Object?





#### Pipe Tamper?



















# Archive questions



#### Kestrels in Willington



#### Thanks

Andrew Johnston
Liz Pieksma
Tom Perret
Clare Rogers
Alison Nicholson
Tori Hainsworth
John, John and Helen Dows
National Trust (help, plus cake)
Adam Williams
All the YAC and SAW children and parents
And many ot