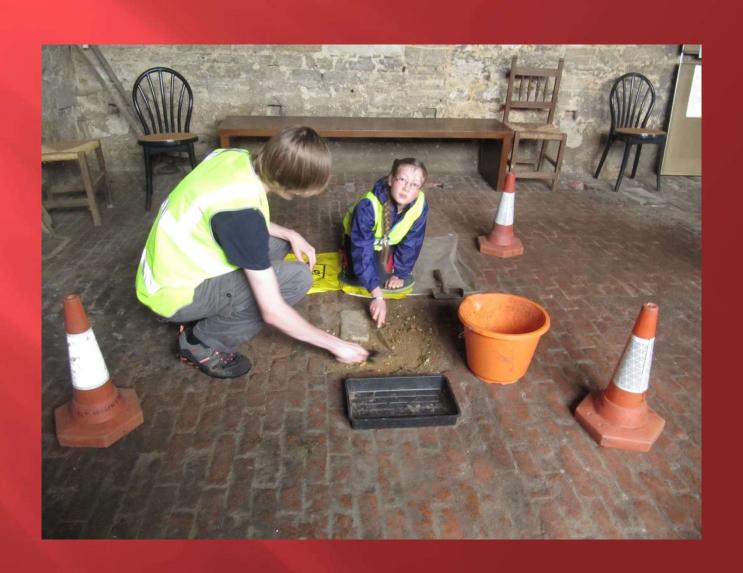

# DOVES AND KESTRELS IN WILLINGTON



Helen Parslow (Albion Archaeology)

#### Collaboration











#### Doves in Willington









#### Willington Dovecote and Stables







#### Location of initial work



#### Resistivity by locals



#### First test pits



## Locals with National trust Archaeologist





#### location





#### Year 2





#### Year 3



#### NATIONAL TRUST



#### Year 3 -HIGGINS (SAW)



### Map from 1779 - showing location of barns



Watching Brief Willington Dovecote and Stables

August 1994

Report 94/22 For The National Trust

Bedfordshire County Council Archaeology Service (Contracts and Consultancy)

































#### Records kept







#### Mystery Object?





#### Pipe Tamper?



















# Archive questions



#### Kestrels in Willington



#### Thanks

Andrew Johnston
Liz Pieksma
Tom Perret
Clare Rogers
Alison Nicholson
Tori Hainsworth
John, John and Helen Dows
National Trust (help, plus cake)
Adam Williams
All the YAC and SAW children and parents
And many others

Angus Wainwright
Susannah Oliver
Jeremy Oetgen
Mike Luke
Mark Phillips
Hester Cooper-Reade
Jack Eldridge
Hanno Conring
Slawek Ulrata
Wiebke S