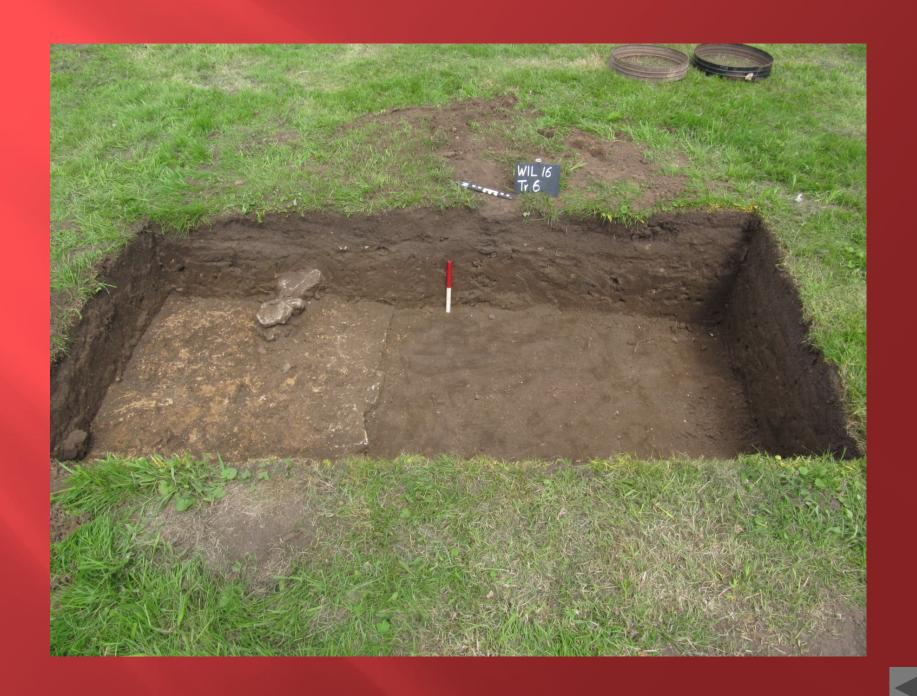

# DOVES AND KESTRELS IN WILLINGTON



Helen Parslow (Albion Archaeology)

#### Collaboration











#### Doves in Willington









#### Willington Dovecote and Stables







#### Location of initial work



#### Resistivity by locals



#### First test pits



## Locals with National trust Archaeologist





#### location





#### Year 2





#### Year 3



#### NATIONAL TRUST



#### Year 3 -HIGGINS (SAW)



### Map from 1779 - showing location of barns



Watching Brief Willington Dovecote and Stables

August 1994

Report 94/22 For The National Trust

Bedfordshire County Council Archaeology Service (Contracts and Consultancy)

































#### Records kept







#### Mystery Object?





#### Pipe Tamper?



















# Archive questions



#### Kestrels in Willington



#### Thanks

Andrew Johnston
Liz Pieksma
Tom Perret
Clare Rogers
Alison Nicholson
Tori Hainsworth
John, John and Helen Dows
National Trust (help, plus cake)
Adam Williams
All the YAC and SAW children and parents
And many others

Angus Wainwright
Susannah Oliver
Jeremy Oetgen
Mike Luke
Mark Phillips
Hester Cooper-Reade
Jack Eldridge
Hanno Conring
Slawek Ulrata
Wiebke Starke
Willington Villagers