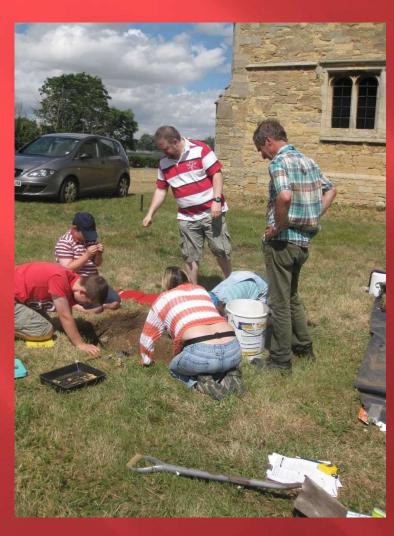

# DOVES AND KESTRELS IN WILLINGTON



Helen Parslow (Albion Archaeology)

#### Collaboration











#### Doves in Willington









#### Willington Dovecote and Stables







#### Location of initial work



#### Resistivity by locals



#### First test pits



## Locals with National trust Archaeologist





#### location





#### Year 2





#### Year 3



#### NATIONAL TRUST



#### Year 3 -HIGGINS (SAW)



### Map from 1779 - showing location of barns



Watching Brief Willington Dovecote and Stables

August 1994

Report 94/22 For The National Trust

Bedfordshire County Council Archaeology Service (Contracts and Consultancy)

































#### Records kept







#### Mystery Object?





#### Pipe Tamper?



















# Archive questions



#### Kestrels in Willington



#### Thanks

Andrew Johnston
Liz Pieksma
Tom Perret
Clare Rogers
Alison Nicholson
Tori Hainsworth
John, John and Helen Dows
National Trust (help, plus cake)
Adam Williams
All the YAC and SAW children and parents
And many others

Angus Wainwright
Susannah Oliver
Jeremy Oetgen
Mike Luke
Mark Phi