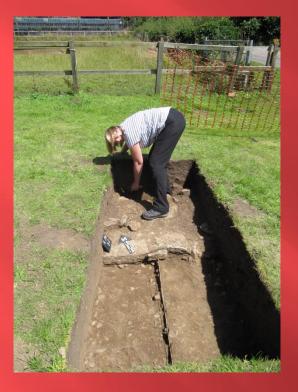

# DOVES AND KESTRELS IN WILLINGTON



Helen Parslow (Albion Archaeology)

#### Collaboration











#### Doves in Willington









#### Willington Dovecote and Stables







#### Location of initial work



#### Resistivity by locals



#### First test pits



## Locals with National trust Archaeologist





#### location





#### Year 2





#### Year 3



#### NATIONAL TRUST



#### Year 3 -HIGGINS (SAW)



### Map from 1779 - showing location of barns



Watching Brief Willington Dovecote and Stables

August 1994

Report 94/22 For The National Trust

Bedfordshire County Council Archaeology Service (Contracts and Consultancy)

































#### Records kept







#### Mystery Object?





#### Pipe Tamper?



















# Archive questions



#### Kestrels in Willington



#### Thanks

Andrew Johnston
Liz Pieksma
Tom Perret
Clare Rogers
Alison Nicholson
Tori Hainsworth
John, John and Helen Dows
National Trust (help, plus cake)
Adam Williams
All the YAC and SAW children and parents
And many others

Angus Wainwright
Susannah Oliver
Jeremy Oetgen
Mike Luke
Mark Phillips
Hester Cooper-Reade
Jack Eldridge
Hanno Conring
Slawek Ulrata
Wiebke Starke
Willington Villagers