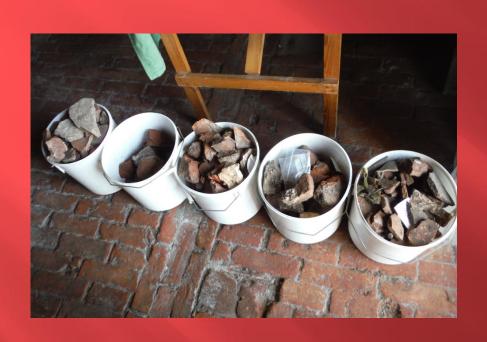

# DOVES AND KESTRELS IN WILLINGTON



Helen Parslow (Albion Archaeology)

#### Collaboration











#### Doves in Willington









#### Willington Dovecote and Stables







#### Location of initial work



#### Resistivity by locals



#### First test pits



## Locals with National trust Archaeologist





#### location





#### Year 2





#### Year 3



#### NATIONAL TRUST



#### Year 3 -HIGGINS (SAW)



### Map from 1779 - showing location of barns



Watching Brief Willington Dovecote and Stables

August 1994

Report 94/22 For The National Trust

Bedfordshire County Council Archaeology Service (Contracts and Consultancy)

































#### Records kept







#### Mystery Object?





#### Pipe Tamper?



















# Archive questions



#### Kestrels in Willington



#### Thanks

Andrew Johnston
Liz Pieksma
Tom Perret
Clare Rogers
Alison Nicholson
Tori Hainsworth
John, John and Helen Dows
National Trust (help, plus cake)
Adam Williams
All the YAC and SAW children and parents
And many others

Angus Wainwright
Susannah Oliver
Jeremy Oetgen
Mike Luke
Mark Phillips
Hester Cooper-Reade
Jack Eldridge
Hanno Conring
Slawek Ulrata
Wiebke Starke
Willington Villagers