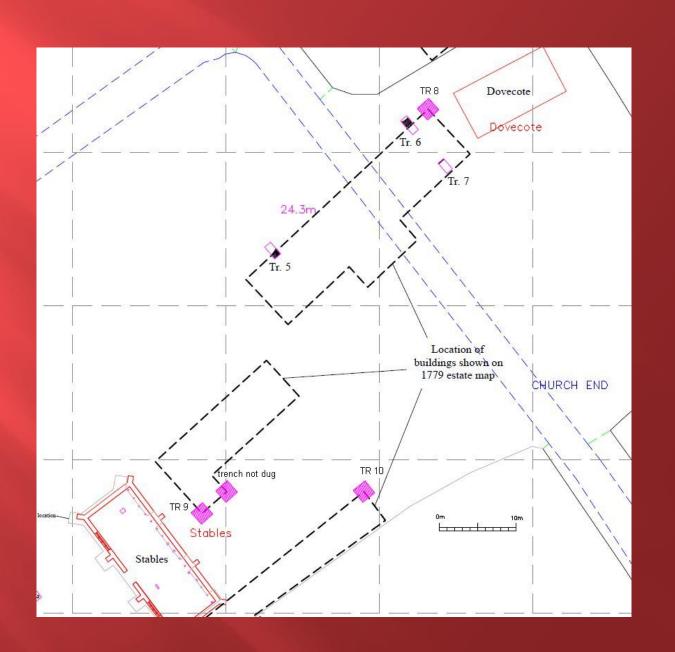

#### Location of initial work

### Map from 1779 - showing location of barns

Watching Brief Willington Dovecote and Stables

August 1994

Report 94/22 For The National Trust

Bedfordshire County Council Archaeology Service (Contracts and Consultancy)