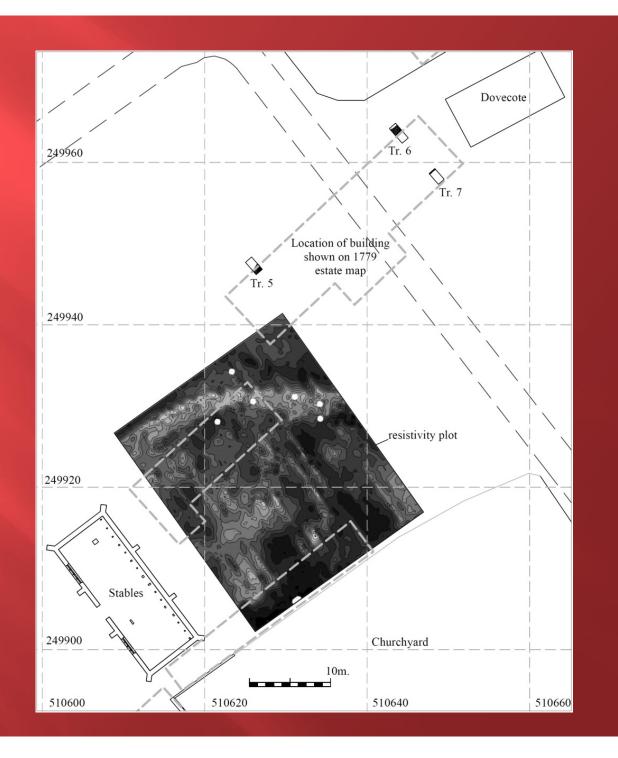

# DOVES AND KESTRELS IN WILLINGTON



Helen Parslow (Albion Archaeology)

#### Collaboration











#### Doves in Willington









#### Willington Dovecote and Stables







#### Location of initial work



#### Resistivity by locals



#### First test pits



## Locals with National trust Archaeologist





#### location





#### Year 2





#### Year 3



#### NATIONAL TRUST



#### Year 3 -HIGGINS (SAW)



### Map from 1779 - showing location of barns



Watching Brief Willington Dovecote and Stables

August 1994

Report 94/22 For The National Trust

Bedfordshire County Council Archaeology Service (Contracts and Consultancy)

































#### Records kept







#### Mystery Object?





#### Pipe Tamper?



















# Archive questions



#### Kestrels in Willington



#### Thanks

Andrew Johnston
Liz Pieksma
Tom Perret
Clare Rogers
Alison Nicholson
Tori Hainsworth
John, John and Helen Dows
National Trust (help, plus cake)
Adam Williams
All the YAC and SAW children and parents
And many others

Angus Wainwright
Susannah Oliver
Jeremy Oetgen
Mike Luke
Mark Phillips
Hester Cooper-Reade
Jack Eldridge
Hanno Conring
Slawek Ulrata
Wiebke Starke
Willington Villagers