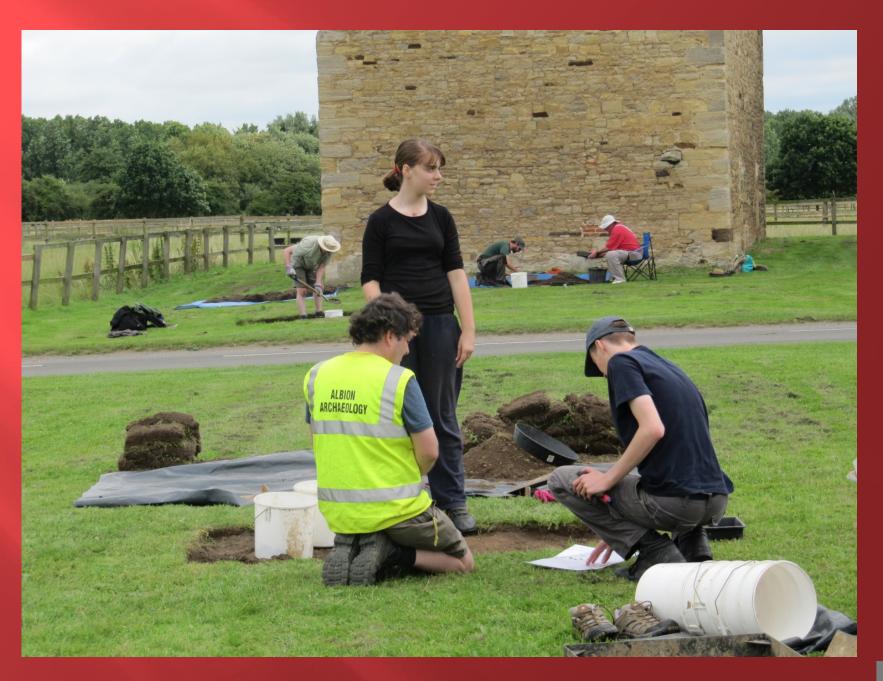

# DOVES AND KESTRELS IN WILLINGTON



Helen Parslow (Albion Archaeology)

#### Collaboration











#### Doves in Willington









#### Willington Dovecote and Stables







#### Location of initial work



#### Resistivity by locals



#### First test pits



## Locals with National trust Archaeologist





#### location





#### Year 2





#### Year 3



#### NATIONAL TRUST



#### Year 3 -HIGGINS (SAW)



### Map from 1779 - showing location of barns



Watching Brief Willington Dovecote and Stables

August 1994

Report 94/22 For The National Trust

Bedfordshire County Council Archaeology Service (Contracts and Consultancy)

































#### Records kept







#### Mystery Object?





#### Pipe Tamper?



















# Archive questions



#### Kestrels in Willington



#### Thanks

Andrew Johnston
Liz Pieksma
Tom Perret
Clare Rogers
Alison Nicholson
Tori Hainsworth
John, John and Helen Dows
National Trust (help, plus cake)
Adam Williams
All the YAC and SAW children and parents
And many others

Angus Wainwright
Susannah Oliver
Jeremy Oetgen
Mike Luke
Mark Phillips
Hester Cooper-Reade
Jack Eldridge
Hanno Conring
Slawek Ulrata
Wiebke Starke
Willington Villagers