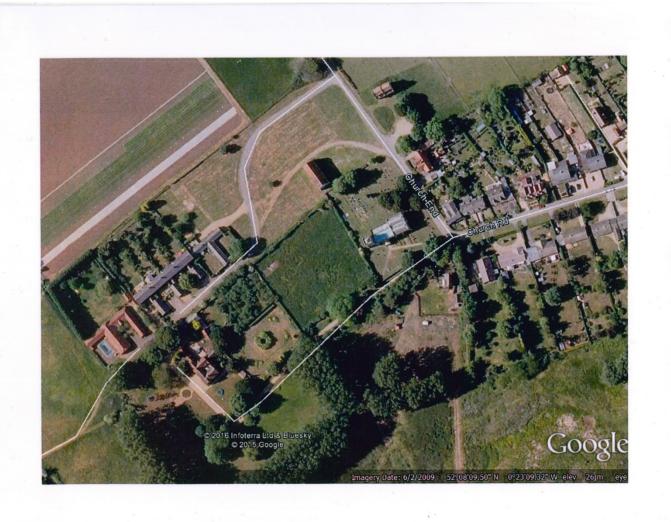

# DOVES AND KESTRELS IN WILLINGTON



Helen Parslow (Albion Archaeology)

#### Collaboration











#### Doves in Willington









#### Willington Dovecote and Stables







#### Location of initial work



#### Resistivity by locals



#### First test pits



## Locals with National trust Archaeologist





#### location





#### Year 2





#### Year 3



#### NATIONAL TRUST



#### Year 3 -HIGGINS (SAW)



### Map from 1779 - showing location of barns



Watching Brief Willington Dovecote and Stables

August 1994

Report 94/22 For The National Trust

Bedfordshire County Council Archaeology Service (Contracts and Consultancy)

































#### Records kept







#### Mystery Object?





#### Pipe Tamper?



















# Archive questions



#### Kestrels in Willington



#### Thanks

Andrew Johnston
Liz Pieksma
Tom Perret
Clare Rogers
Alison Nicholson
Tori Hainsworth
John, John and Helen Dows
National Trust (help, plus cake)
Ada