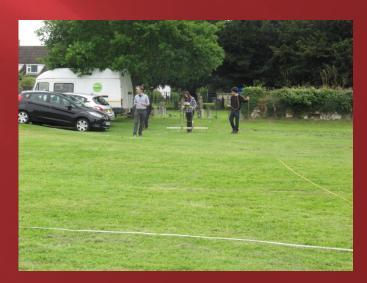

# DOVES AND KESTRELS IN WILLINGTON



Helen Parslow (Albion Archaeology)

#### Collaboration











#### Doves in Willington









#### Willington Dovecote and Stables







#### Location of initial work



#### Resistivity by locals



#### First test pits



## Locals with National trust Archaeologist





#### location





#### Year 2





#### Year 3



#### NATIONAL TRUST



#### Year 3 -HIGGINS (SAW)



### Map from 1779 - showing location of barns



Watching Brief Willington Dovecote and Stables

August 1994

Report 94/22 For The National Trust

Bedfordshire County Council Archaeology Service (Contracts and Consultancy)

































#### Records kept







#### Mystery Object?





#### Pipe Tamper?



















# Archive questions



#### Kestrels in Willington



#### Thanks

Andrew Johnston
Liz Pieksma
Tom Perret
Clare Rogers
Alison Nicholson
Tori Hainsworth
John, John and Helen Dows
National Trust (help, plus cake)
Adam Williams
All the YAC and SAW children and parents
And many others

Angus Wainwright
Susannah Oliver
Jeremy Oetgen
Mike Luke
Mark Phillips
Hester Cooper-Reade
Jack Eldridge
Hanno Conring
Slawek Ulrata
Wiebke Starke
Willington Villagers