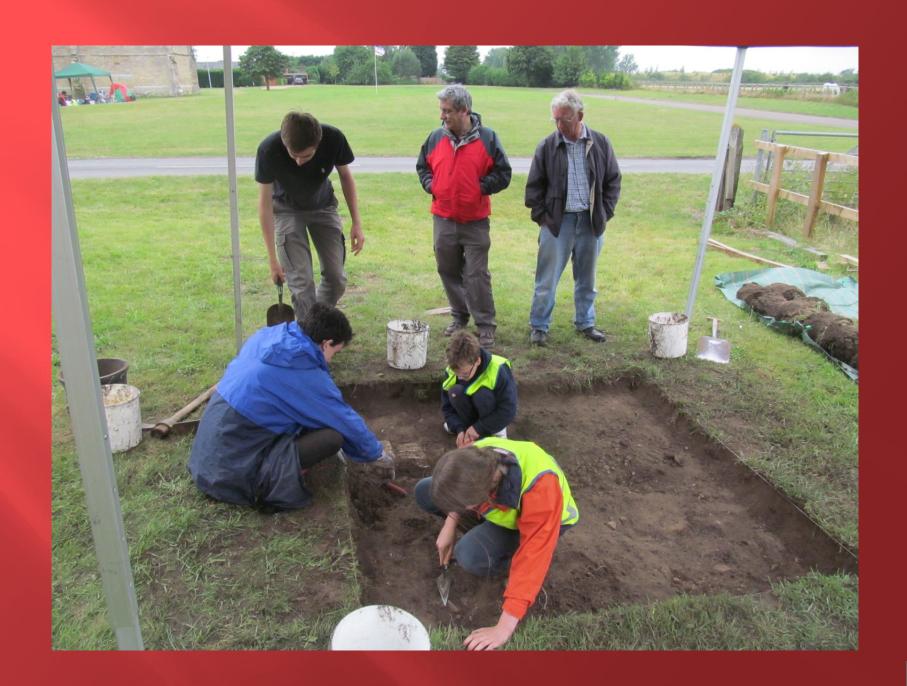

# DOVES AND KESTRELS IN WILLINGTON



Helen Parslow (Albion Archaeology)

#### Collaboration











#### Doves in Willington









#### Willington Dovecote and Stables







#### Location of initial work



#### Resistivity by locals



#### First test pits



## Locals with National trust Archaeologist





#### location





#### Year 2





#### Year 3



#### NATIONAL TRUST



#### Year 3 -HIGGINS (SAW)



### Map from 1779 - showing location of barns



Watching Brief Willington Dovecote and Stables

August 1994

Report 94/22 For The National Trust

Bedfordshire County Council Archaeology Service (Contracts and Consultancy)

































#### Records kept







#### Mystery Object?





#### Pipe Tamper?



















# Archive questions



#### Kestrels in Willington



#### Thanks

Andrew Johnston
Liz Pieksma
Tom Perret
Clare Rogers
Alison Nicholson
Tori Hainsworth
John, John and Helen Dows
National Trust (help, plus cake)
Adam Williams
All the YAC and SAW children and parents
And many others

Angus Wainwright
Susannah Oliver
Jeremy Oetgen
Mike Luke
Mark Phillips
Hester Cooper-Reade
Jack Eldridge
Hanno Conring
Slawek Ulrata
Wiebke Starke
Willington Villagers