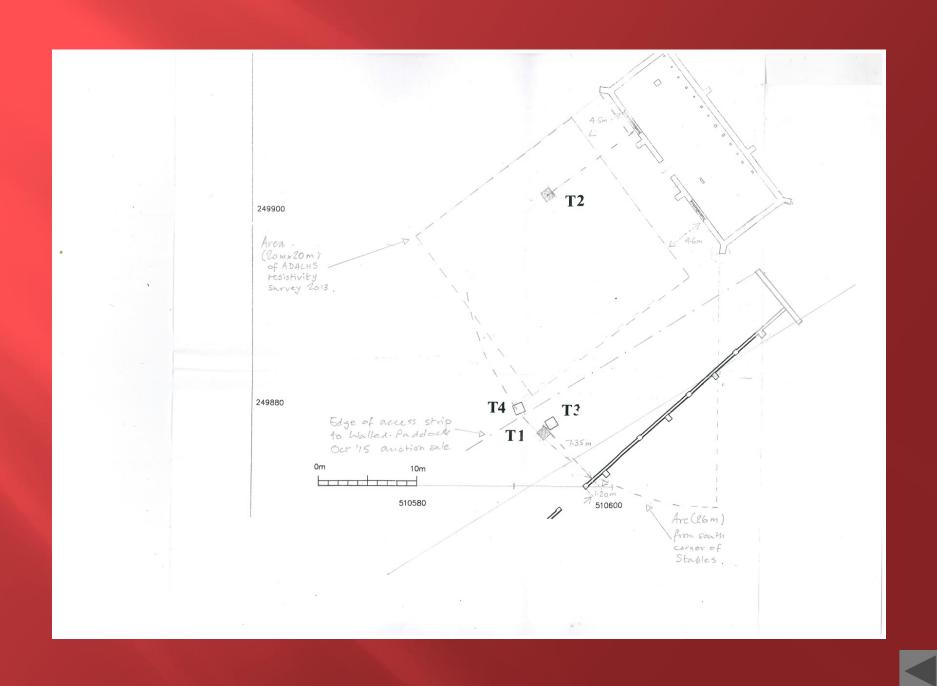

# DOVES AND KESTRELS IN WILLINGTON



Helen Parslow (Albion Archaeology)

#### Collaboration











#### Doves in Willington









#### Willington Dovecote and Stables







#### Location of initial work



#### Resistivity by locals



#### First test pits



## Locals with National trust Archaeologist





#### location





#### Year 2





#### Year 3



#### NATIONAL TRUST



#### Year 3 -HIGGINS (SAW)



### Map from 1779 - showing location of barns



Watching Brief Willington Dovecote and Stables

August 1994

Report 94/22 For The National Trust

Bedfordshire County Council Archaeology Service (Contracts and Consultancy)

































#### Records kept







#### Mystery Object?





#### Pipe Tamper?



















# Archive questions



#### Kestrels in Willington



#### Thanks

Andrew Johnston
Liz Pieksma
Tom Perret
Clare Rogers
Alison Nicholson
Tori Hainsworth
John, John and Helen Dows
National Trust (help, plus cake)
Adam Williams
All the YAC and SAW children and parents
And many others

Angus Wainwright
Susannah Oliver
Jeremy Oetgen
Mike Luke
Mark Phillips
Hester Cooper-R