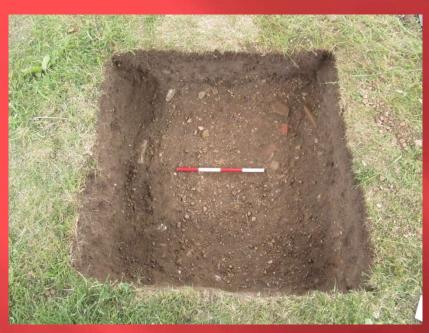

# DOVES AND KESTRELS IN WILLINGTON



Helen Parslow (Albion Archaeology)

#### Collaboration











#### Doves in Willington









#### Willington Dovecote and Stables







#### Location of initial work



#### Resistivity by locals



#### First test pits



## Locals with National trust Archaeologist





#### location





#### Year 2





#### Year 3



#### NATIONAL TRUST



#### Year 3 -HIGGINS (SAW)



### Map from 1779 - showing location of barns



Watching Brief Willington Dovecote and Stables

August 1994

Report 94/22 For The National Trust

Bedfordshire County Council Archaeology Service (Contracts and Consultancy)

































#### Records kept







#### Mystery Object?





#### Pipe Tamper?



















# Archive questions



#### Kestrels in Willington



#### Thanks

Andrew Johnston
Liz Pieksma
Tom Perret
Clare Rogers
Alison Nicholson
Tori Hainsworth
John, John and Helen Dows
National Trust (help, plus cake)
Adam Williams
All the YAC and SAW children and parents
And many others

Angus Wainwright
Susannah Oliver
Jeremy Oetgen
Mike Luke
Mark Phillips
Hester Cooper-Reade
Jack Eldri