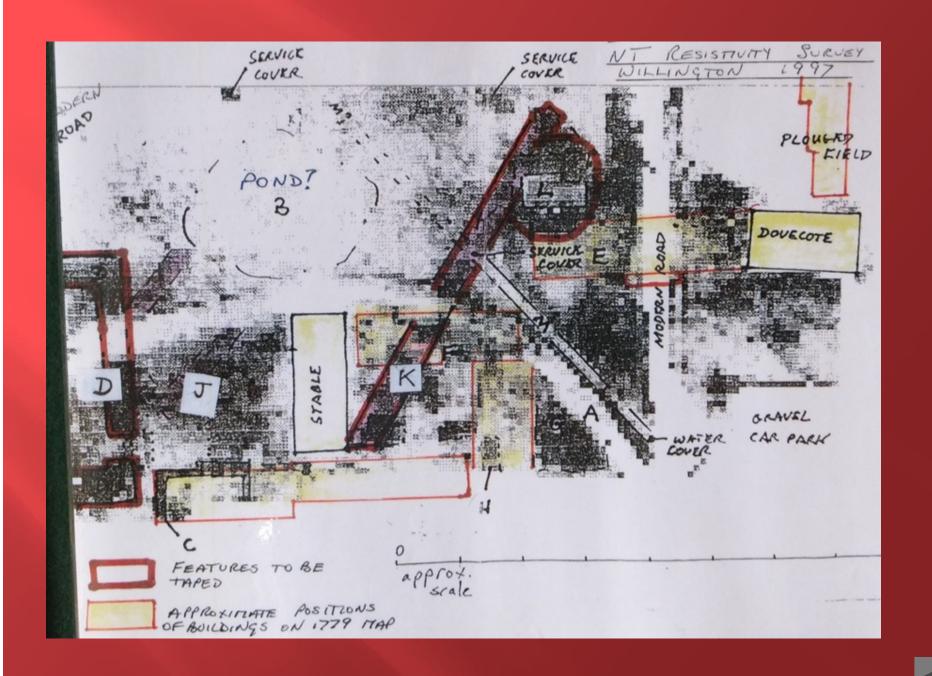

#### Resistivity by locals

### Map from 1779 - showing location of barns

Watching Brief Willington Dovecote and Stables

August 1994

Report 94/22 For The National Trust

Bedfordshire County Council Archaeology Service (Contracts and Consultancy)