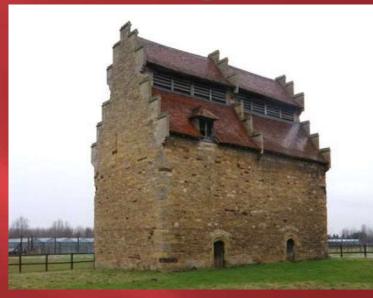

# DOVES AND KESTRELS IN WILLINGTON



Helen Parslow (Albion Archaeology)

#### Collaboration











#### Doves in Willington









#### Willington Dovecote and Stables







#### Location of initial work



#### Resistivity by locals



#### First test pits



## Locals with National trust Archaeologist





#### location





#### Year 2





#### Year 3



#### NATIONAL TRUST



#### Year 3 -HIGGINS (SAW)



### Map from 1779 - showing location of barns



Watching Brief Willington Dovecote and Stables

August 1994

Report 94/22 For The National Trust

Bedfordshire County Council Archaeology Service (Contracts and Consultancy)

































#### Records kept







#### Mystery Object?





#### Pipe Tamper?



















# Archive questions



#### Kestrels in Willington



#### Thanks

Andrew Johnston
Liz Pieksma
Tom Perret
Clare Rogers
Alison Nicholson
Tori Hainsworth
John, John and