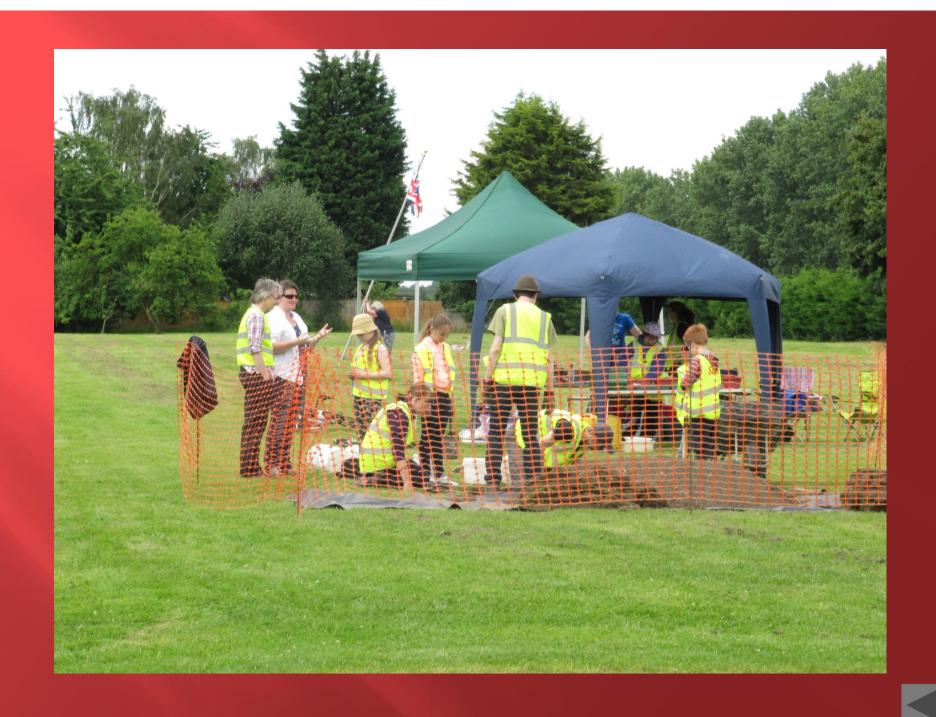

# DOVES AND KESTRELS IN WILLINGTON



Helen Parslow (Albion Archaeology)

#### Collaboration











#### Doves in Willington









#### Willington Dovecote and Stables







#### Location of initial work



#### Resistivity by locals



#### First test pits



## Locals with National trust Archaeologist





#### location





#### Year 2





#### Year 3



#### NATIONAL TRUST



#### Year 3 -HIGGINS (SAW)



### Map from 1779 - showing location of barns



Watching Brief Willington Dovecote and Stables

August 1994

Report 94/22 For The National Trust

Bedfordshire County Council Archaeology Service (Contracts and Consultancy)

































#### Records kept







#### Mystery Object?





#### Pipe Tamper?



















# Archive questions



#### Kestrels in Willington



#### Thanks

Andrew Johnston
Liz Pieksma
Tom Perret
Clare Rogers
Alison Nicholson
Tori Hainsworth
John, John and Helen Dows
National Trust (help, plus cake)
Adam Williams
All the YAC and SAW children and parents
And many others

Angus Wainwright
Susannah Oliver
Jeremy Oetgen
Mike Luke
Mark Phillips
Hester Cooper-Reade
Jack Eldridge
Hanno Conring
Slawek Ulrata
Wiebke Starke
Willington Villagers