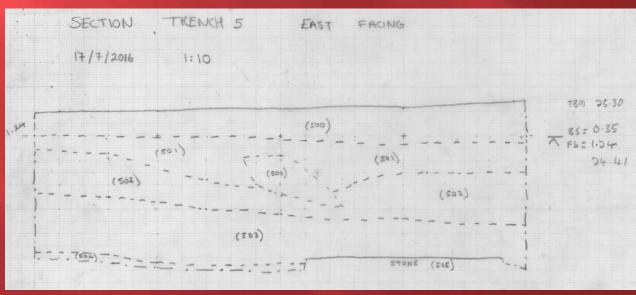

# DOVES AND KESTRELS IN WILLINGTON



Helen Parslow (Albion Archaeology)

#### Collaboration











#### Doves in Willington









#### Willington Dovecote and Stables







#### Location of initial work



#### Resistivity by locals



#### First test pits



## Locals with National trust Archaeologist





#### location





#### Year 2





#### Year 3



#### NATIONAL TRUST



#### Year 3 -HIGGINS (SAW)



### Map from 1779 - showing location of barns



Watching Brief Willington Dovecote and Stables

August 1994

Report 94/22 For The National Trust

Bedfordshire County Council Archaeology Service (Contracts and Consultancy)

































#### Records kept







#### Mystery Object?





#### Pipe Tamper?



















# Archive questions



#### Kestrels in Willington



#### Thanks

Andrew Johnston
Liz Pieksma
Tom Perret
Clare Rogers
Alison Nicholson
Tori Hainsworth
John, John and Helen Dows
National Trust (help, plus cake)
Adam Williams
All the YAC and SAW children and parents
And many others

Angus Wainwright
Susannah Oliver
Jeremy Oetgen
Mike Luke
Mark Phillips
Hester Cooper-Reade
Jack Eldridge
Hanno Conring
Slawek Ulrata
Wiebke Starke
Willington Villagers