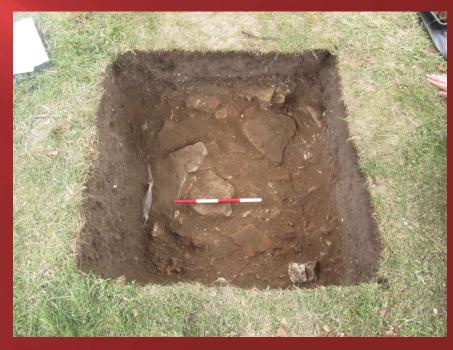

# DOVES AND KESTRELS IN WILLINGTON



Helen Parslow (Albion Archaeology)

#### Collaboration











#### Doves in Willington









#### Willington Dovecote and Stables







#### Location of initial work



#### Resistivity by locals



#### First test pits



## Locals with National trust Archaeologist





#### location





#### Year 2





#### Year 3



#### NATIONAL TRUST



#### Year 3 -HIGGINS (SAW)



### Map from 1779 - showing location of barns



Watching Brief Willington Dovecote and Stables

August 1994

Report 94/22 For The National Trust

Bedfordshire County Council Archaeology Service (Contracts and Consultancy)

































#### Records kept







#### Mystery Object?





#### Pipe Tamper?



















# Archive questions



#### Kestrels in Willington



#### Thanks

Andrew Johnston
Liz Pieksma
Tom Perret
Clare Rogers
Alison Nicholson
Tori Hainsworth
John, John and Helen Dows
National Trust (help, plus cake)
Adam Williams
All the YAC and SAW children and parents
And many others

Angus Wainwright
Susannah Oliver
Jeremy Oetgen
Mike Luke
Mark Phillips
Hester Cooper-Reade
Jack Eldridg