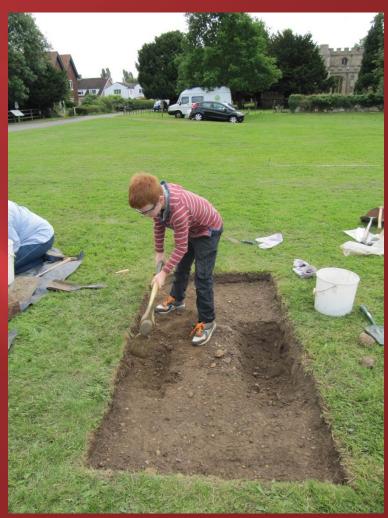

# DOVES AND KESTRELS IN WILLINGTON



Helen Parslow (Albion Archaeology)

#### Collaboration











#### Doves in Willington









#### Willington Dovecote and Stables







#### Location of initial work



#### Resistivity by locals



#### First test pits



## Locals with National trust Archaeologist





#### location





#### Year 2





#### Year 3



#### NATIONAL TRUST



#### Year 3 -HIGGINS (SAW)



### Map from 1779 - showing location of barns



Watching Brief Willington Dovecote and Stables

August 1994

Report 94/22 For The National Trust

Bedfordshire County Council Archaeology Service (Contracts and Consultancy)

































#### Records kept







#### Mystery Object?





#### Pipe Tamper?



















# Archive questions



#### Kestrels in Willington



#### Thanks

Andrew Johnston
Liz Pieksma
Tom Perret
Clare Rogers
Alison Nicholson
Tori Hainsworth
John, John and Helen Dows
National Trust (help, plus cake)
Adam Williams
All the YAC and SAW children and parents
And many others

Angus Wainwright
Susannah Oliver
Jeremy Oetgen
Mike Luke
Mark Phillips
Hester Cooper-Reade
Jack Eldridge
Hanno Conring
Slawek Ulrata
Wiebke Starke
Willington Villagers